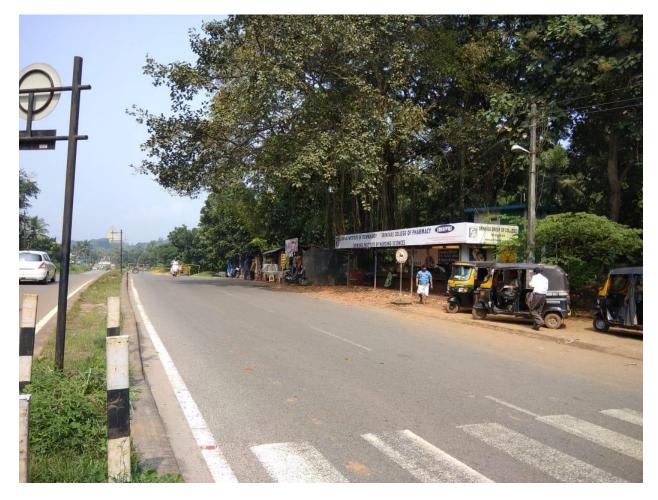

#### **1.Bus Waiting Shelter Facility**

Two Bus waiting shelters were constructed on both sides of the Mangaluru-Bengaluru National Highway NH 75 for the benefit of public by Srinivas Institute of Technology in the year 2014 at Valachil of Arkula Village, Dhakshina Kannada district.

Bus Waiting Shelter on left side of Mangaluru-Bengaluru National Highway NH 75

RINCIPAL SRINIVAS INSTITUTE OF TECHNOLOGY Valachil, Merlapzuavu Farangipete Post, Mangaluru-574143

[Recognized by AICTE, New Delhi and Affiliated to Visvesvaraya Technological University, Belgaum] A.O.: Hotel Srinivas Building, G H S Road, Mangalore- 575 001 Ph:(0824)-2425966, 2421566, Fax: (0824)-2442766 E-mail:raghmegh@rediffmail.com, srinivasgroup@rediffmail.com