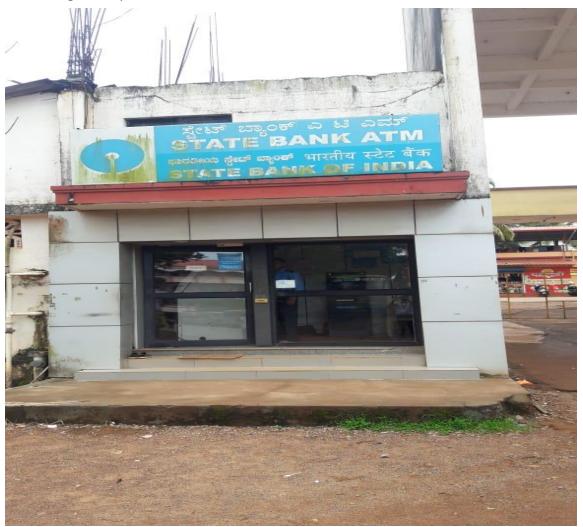

#### 2.ATM Facility (State Bank of India)

The Institution initiated to setup an ATM of State Bank of India in the premises of Srinivas Institute of Technology, Valachil in the year 2014. The ATM facility is availed by the students and the general public.