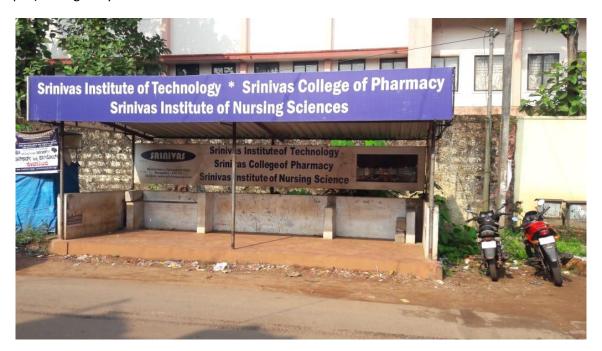

#### **1.Bus Waiting Shelter Facility**

Two Bus waiting shelters were constructed on both sides of the Mangaluru-Bengaluru National Highway NH 75 for the benefit of public by Srinivas Institute of Technology in the year 2014 at Valachil of Arkula Village, Dhakshina Kannada district.

Bus Waiting Shelter on right side of Mangaluru-Bengaluru National Highway NH 75

FRINCIPAL SRINIVAS INSTITUTE OF TECHNOLOGY Valachil, Merlapadavu Farangipete Post, Mangaluru-574143

[Recognized by AICTE, New Delhi and Affiliated to Visvesvaraya Technological University, Belgaum] A.O.: Hotel Srinivas Building, G H S Road, Mangalore- 575 001 Ph:(0824)-2425966, 2421566, Fax: (0824)-2442766 E-mail:raghmegh@rediffmail.com, srinivasgroup@rediffmail.com

Bus Waiting Shelter on left side of Mangaluru-Bengaluru National Highway NH 75

RINCIPAL SRINIVAS INSTITUTE OF TECHNOLOGY Valachil, Merlapzuavu Farangipete Post, Mangaluru-574143

[Recognized by AICTE, New Delhi and Affiliated to Visvesvaraya Technological University, Belgaum] A.O.: Hotel Srinivas Building, G H S Road, Mangalore- 575 001 Ph:(0824)-2425966, 2421566, Fax: (0824)-2442766 E-mail:raghmegh@rediffmail.com, srinivasgroup@rediffmail.com

View of Bus Waiting Shelters at Valachil

[Recognized by AICTE, New Delhi and Affiliated to Visvesvaraya Technological University, Belgaum] A.O.: Hotel Srinivas Building, G H S Road, Mangalore- 575 001 Ph:(0824)-2425966, 2421566, Fax: (0824)-2442766 E-mail:raghmegh@rediffmail.com, srinivasgroup@rediffmail.com