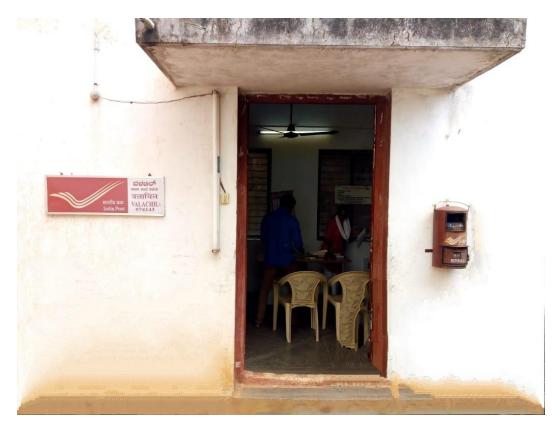

#### 2.Post Office

The Institution provided the facility to open the Post office in the campus during 2013. It is located in the premises of Srinivas Institute of Technology and is open to the people in and around Valachil area.