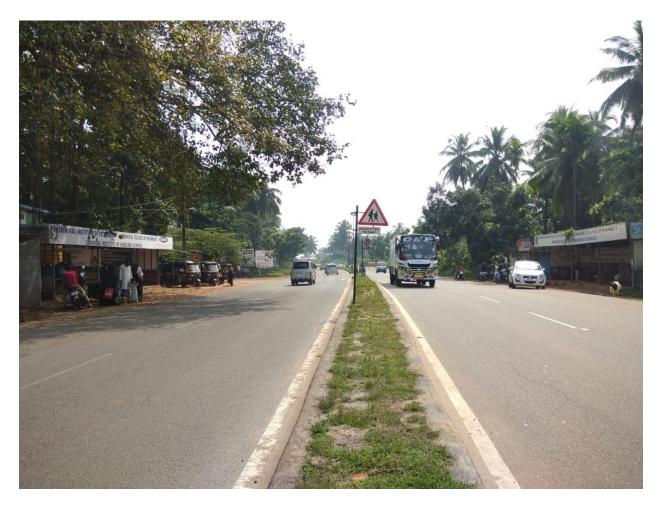

#### **1.Bus Waiting Shelter Facility**

Two Bus waiting shelters were constructed on both sides of the Mangaluru-Bengaluru National Highway NH 75 for the benefit of public by Srinivas Institute of Technology in the year 2014 at Valachil of Arkula Village, Dhakshina Kannada district.

View of Bus Waiting Shelters at Valachil

[Recognized by AICTE, New Delhi and Affiliated to Visvesvaraya Technological University, Belgaum] A.O.: Hotel Srinivas Building, G H S Road, Mangalore- 575 001 Ph:(0824)-2425966, 2421566, Fax: (0824)-2442766 E-mail:raghmegh@rediffmail.com, srinivasgroup@rediffmail.com