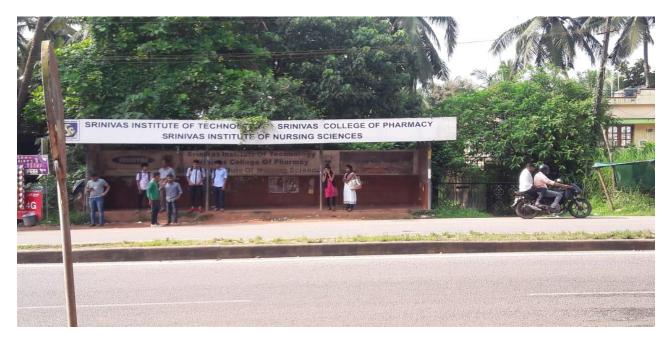

#### **1.Bus Waiting Shelter Facility**

Two Bus waiting shelters were constructed on both sides of the Mangaluru-Bengaluru National Highway NH 75 for the benefit of public by Srinivas Institute of Technology in the year 2014 at Valachil of Arkula Village, Dhakshina Kannada district.

Bus Waiting Shelter on right side of Mangaluru-Bengaluru National Highway NH 75

FRINCIPAL SRINIVAS INSTITUTE OF TECHNOLOGY Valachil, Merlapadavu Farangipete Post, Mangaluru-574143

[Recognized by AICTE, New Delhi and Affiliated to Visvesvaraya Technological University, Belgaum] A.O.: Hotel Srinivas Building, G H S Road, Mangalore- 575 001 Ph:(0824)-2425966, 2421566, Fax: (0824)-2442766 E-mail:raghmegh@rediffmail.com, srinivasgroup@rediffmail.com